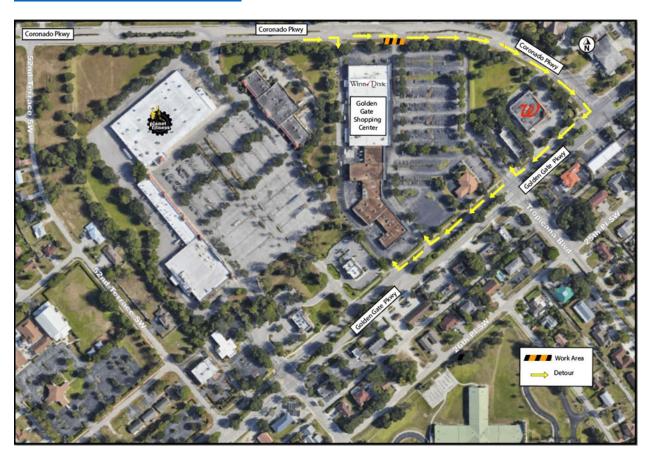

## GOLDEN GATE SHOPPING CENTER CORONADO PARKWAY EAST ENTRANCE CLOSURE AND CORONADO PARKWAY RIGHT EASTBOUND LANE CLOSURE

On Thursday, December 14, 2023, from 7.am. to 6 p.m., crews will temporarily close the east entrance of the Golden Gate Shopping Center located on Coronado Parkway. Also, the right eastbound lane on Coronado Parkway will be closed at the east entrance. Motorists, pedestrians, and bicyclists can access the Golden Gate Shopping Center from the west entrance on Coronado Parkway and the Golden Gate Parkway entrances. Please travel with caution and follow the detour signs.

Motorists, pedestrians, and bicyclists should use caution and be aware of construction equipment and vehicles entering/exiting streets in the project area. This schedule may be subject to change due to inclement weather and unforeseen conditions. For more project information, contact the Collier County public information consultant, Cella Molnar & Associates, Inc. at 239-778-7002 or via e-mail to <a href="mailto:info@GGCWaterTransmission.com">info@GGCWaterTransmission.com</a>